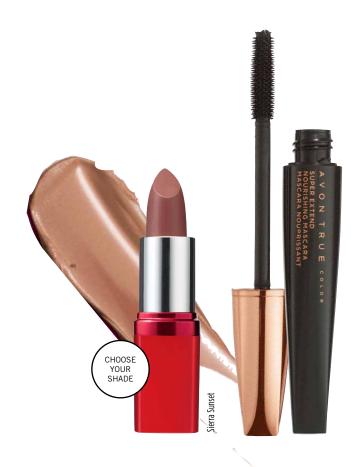

## Kiss & Wink...voilà!

Luxe up lips with expressive, creamy color, and take your lashes to new lengths.

## Both for \$13

Set includes your choice of lipstick plus black mascara. \$22 VALUE

## fmg Glimmer Satin Lipstick

Lightweight, smooth and creamy formula is infused with pomegranate extract to help provide antioxidant benefits. Soft satin finish delivers rich, comfortable color with a buildable medium-to-full coverage. 10 oz. net wt. reg. \$11

## Avon True Color SuperExtend Nourishing Mascara in Black

For longer and healthier lashes, with nourishing argan and coconut oils. .237 fl. oz. reg. \$11