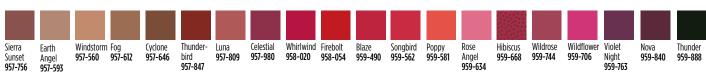

## fmg Glimmer Satin Lipstick

Lightweight, smooth and creamy formula is infused with pomegranate extract to help provide antioxidant benefits. Soft satin finish delivers rich, comfortable color with a buildable medium-to-full coverage. 10 oz. net wt. reg. \$11